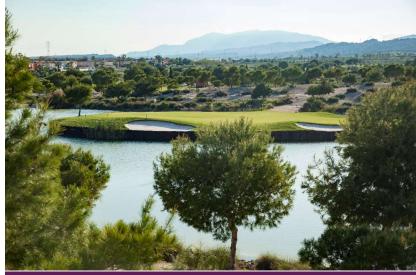

# Las Vistas Altaona – The Location

- Altaona Golf & Country Village location is considered one of the best property locations in the region of Murcia. Standing at the foot of the natural park of Sierra nature reserve.
- Las Vistas Altaona is situated on the resort, a generous plot of 47.000 m2 in the foothills with panoramic views of the golf course and mountains, to which hikers and cycling enthusiasts have direct access.
- The spacious resort offers all manner of amenities such as a shopping center, and tennis, paddle and basketball court.
- Murcia center: 15 minutes
- Beaches: 20 minutes
- Corvera airport: 15 minutes
- Alicante airport: 45 minutes
- Shopping center (La Alberca): 8 minutes
- Hospital: 10 minutes
- Amazon Regional Facility
- ▶ In total, some 500 homes combine to make up the resort of Altaona
- Spread across an area of 3.6 million m2