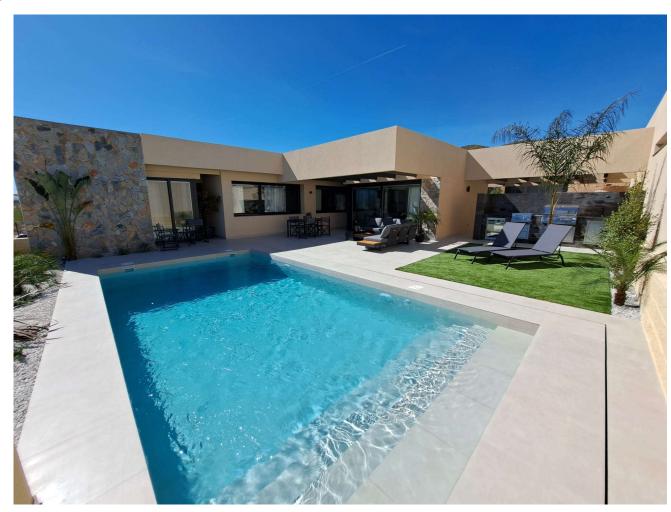

## Las Vistas Altaona – 2 Bedroom Villa Spirit

- ▶ Spirit Villa Design
- ▶ 2 Bedrooms
- ▶ 2.5 Bathrooms
- Private Swimming Pool
- ▶ 99,5m² Living Space
- ▶ 200,3m² Total Surface
- ▶ 366m² 607m² Plot
- ▶ Private Swimming Pool
- Promotional Prices starting at €343,000