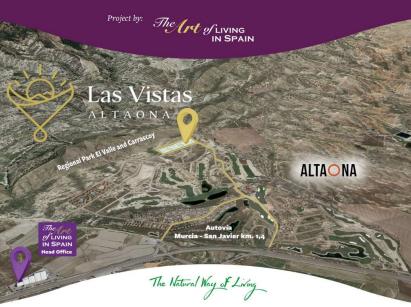

# Las Vistas Altaona – The Location

- Altaona Golf & Country Village location is considered one of the best property locations in the region of Murcia. Standing at the foot of the natural park of Sierra nature reserve.
- Las Vistas Altaona is situated on the resort, a generous plot of 47.000 m2 in the foothills with panoramic views of the golf course and mountains, to which hikers and cycling enthusiasts have direct access.
- The spacious resort offers all manner of amenities such as a shopping center, and tennis, paddle and basketball court.
- Murcia center: 15 minutes
- Beaches: 20 minutes
- Corvera airport: 15 minutes
- Alicante airport: 45 minutes
- Shopping center (La Alberca): 8 minutes
- Hospital: 10 minutes
- Amazon Regional Facility
- ▶ In total, some 500 homes combine to make up the resort of Altaona
- Spread across an area of 3.6 million m2