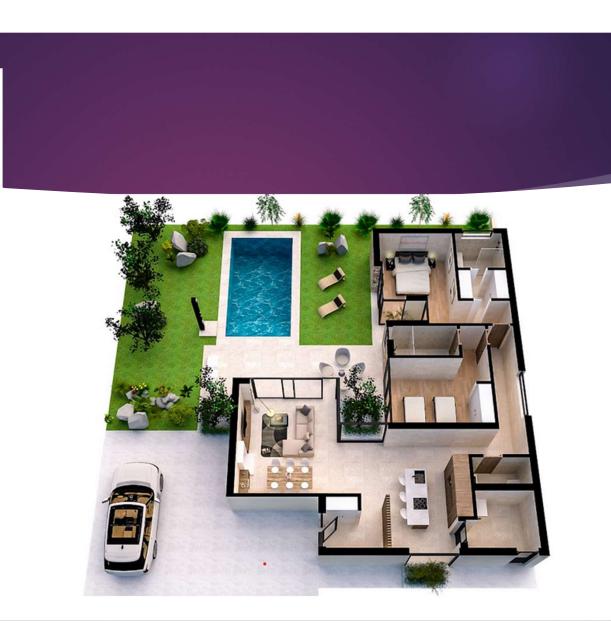

#### VILLA SPIRIT

+/- 100 m² living space

Private garden and pool (3x6m)

From 398 m<sup>2</sup> plot

| A LIVING ROOM - KITCHEN 40.4 m² |
|---------------------------------|
| B BEDROOM 1 (MASTER) 18.2 m²    |
| <b>©</b> BEDROOM 2              |
| <b>□</b> BATHROOM 1 4.2 m²      |
| ■ BATHROOM 2 3.9 m²             |
| <b>■</b> TOILET 2.5 m²          |
| G ENTRANCE 2.6 m²               |
| <b>H</b> HALL                   |
| UTILITY LAUNDRY 5.8 m²          |
| <b>J</b> TERRACE 27.8 m²        |
| <b>K</b> CAR PORT49.9 m²        |
|                                 |
| TOTAL LIVING AREA 99.5 $m^2$    |
| TOTAL SURFACE 200.3 $m^2$       |
| POOL 18.0 m²                    |